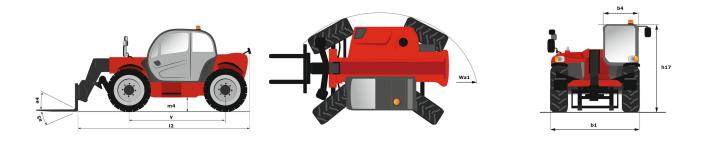

## MT 1135 easy ST5 - Dimensional drawing

## **MT 1135 EASY ST5**

|                                             | MT 1135 EASY ST5 Created on September 8, 2022 at 11:57:19 Al |
|---------------------------------------------|--------------------------------------------------------------|
| Capacities                                  | Metric                                                       |
| Max. capacity                               | 3500 kg                                                      |
| Max. lifting height                         | 11.05 m                                                      |
| Max. outreach                               | 7.75 m                                                       |
| Breakout force with bucket                  | 6400 daN                                                     |
| Weight and dimensions                       |                                                              |
| Overall length to carriage                  | l11 5.37 m                                                   |
| Overall width                               | b1 2.28 m                                                    |
| Overall height                              | h17 2.42 m                                                   |
| Wheelbase                                   | y 2.88 m                                                     |
| Ground clearance                            | m4 0.42 m                                                    |
| Overall cab width                           | b4 0.88 m                                                    |
| Tilt-up angle                               | a4 12 °                                                      |
| Tilt-down angle                             | a5 110 °                                                     |
| External turning radius (over tyres)        | Wa1 3.65 m                                                   |
| Unladen weight (with forks)                 | 8870 kg                                                      |
| Overall weight                              | 8870 kg                                                      |
| Tyres type                                  | Pneumatic                                                    |
| Standard tyres                              | Alliance 400/80 - 24 - 162A8                                 |
| Forks length / width / section              | I / e / s 1200 mm x 125 mm / 45 mm                           |
| Performances                                | 17 e / S 1200 IIIII X 123 IIIII / 43 IIIII                   |
| Lifting                                     | 8.50 s                                                       |
|                                             | 7 s                                                          |
| Lowering                                    |                                                              |
| Extension                                   | 13 s                                                         |
| Retraction                                  | 9 s                                                          |
| Crowd                                       | 5 \$                                                         |
| Dump                                        | 3.80 s                                                       |
| Engine                                      |                                                              |
| Engine brand                                | Deutz                                                        |
| Engine norm                                 | Stage V / Tier 4 final                                       |
| Engine model                                | TD 3.6 L                                                     |
| Number of cylinders / Capacity of cylinders | 4 - 3621 cm³                                                 |
| I.C. Engine power rating - Power (kW)       | 75 Hp / 55.40 kW                                             |
| Max. torque / Engine rotation               | 330 Nm @ 1600 rpm                                            |
| Drawbar pull (Laden)                        | 8000 daN                                                     |
| Transmission                                |                                                              |
| Transmission type                           | Torque converter                                             |
| Number of gears (forward / reverse)         | 4 / 4                                                        |
| Max. travel speed                           | 24.90 km/h                                                   |
| Parking brake                               | Automatic negative parking brake                             |
| Service brake                               | Oil-Immersed multi-discs braking on front ax                 |
| Hydraulics                                  |                                                              |
| Hydraulic pump type                         | Gear pump                                                    |
| Hydraulic flow / Pressure                   | 125 I/min / 270 bar                                          |
| Tank capacities                             |                                                              |
| Engine oil                                  | 10                                                           |
| Hydraulic oil                               | 140                                                          |
| Fuel tank                                   | 120                                                          |
| Noise and vibration                         |                                                              |
| Noise at driving position (LpA)             | 78 dB                                                        |
| Noise to environment (LwA)                  | 103 dB                                                       |
| Vibration on hands/arms                     | < 2.50 m/s <sup>2</sup>                                      |
| Miscellaneous                               |                                                              |
| Steering wheels (front / rear)              | 2/2                                                          |
| Drive wheels (front / rear)                 | 2/2                                                          |
| Safety / Safety cab homologation            | Standard EN 15000 / Cabin ROPS - FOPS Lev                    |
| Controls                                    | JSM                                                          |
| o o mario                                   | JOIN                                                         |