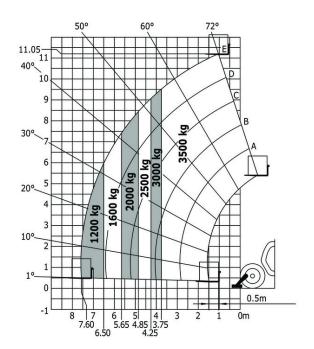

## MT 1135 easy ST5 - Load chart

Machine on stabilisers with forks - with levelling device Metric

Machine on tyres with forks - with levelling Metric

Siège Social 430 rue de l'Aubinière - 44150 Ancenis Cedex - France Tel: +33(0)2 40 09 10 11 - Fax: +33 (0)2 40 09 10 97 www.manitou.com