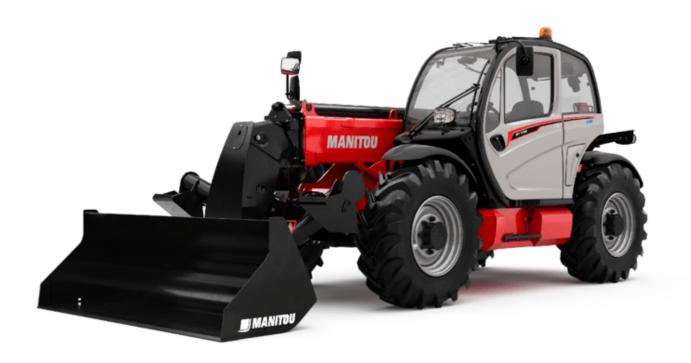

Technical sheet:

## **MT 1135 EASY ST5**

|                                             | MT 1135 EASY ST5 Created on September 8, 2022 at 11:57:19 Al |
|---------------------------------------------|--------------------------------------------------------------|
| Capacities                                  | Metric                                                       |
| Max. capacity                               | 3500 kg                                                      |
| Max. lifting height                         | 11.05 m                                                      |
| Max. outreach                               | 7.75 m                                                       |
| Breakout force with bucket                  | 6400 daN                                                     |
| Weight and dimensions                       |                                                              |
| Overall length to carriage                  | l11 5.37 m                                                   |
| Overall width                               | b1 2.28 m                                                    |
| Overall height                              | h17 2.42 m                                                   |
| Wheelbase                                   | y 2.88 m                                                     |
| Ground clearance                            | m4 0.42 m                                                    |
| Overall cab width                           | b4 0.88 m                                                    |
| Tilt-up angle                               | a4 12 °                                                      |
| Tilt-down angle                             | a5 110 °                                                     |
| External turning radius (over tyres)        | Wa1 3.65 m                                                   |
| Unladen weight (with forks)                 | 8870 kg                                                      |
| Overall weight                              | 8870 kg                                                      |
| Tyres type                                  | Pneumatic                                                    |
| Standard tyres                              | Alliance 400/80 - 24 - 162A8                                 |
| Forks length / width / section              | I / e / s 1200 mm x 125 mm / 45 mm                           |
| Performances                                | 17 e / S 1200 IIIII X 123 IIIII / 43 IIIII                   |
| Lifting                                     | 8.50 s                                                       |
|                                             | 7 s                                                          |
| Lowering                                    |                                                              |
| Extension                                   | 13 s                                                         |
| Retraction                                  | 9 s                                                          |
| Crowd                                       | 5 \$                                                         |
| Dump                                        | 3.80 s                                                       |
| Engine                                      |                                                              |
| Engine brand                                | Deutz                                                        |
| Engine norm                                 | Stage V / Tier 4 final                                       |
| Engine model                                | TD 3.6 L                                                     |
| Number of cylinders / Capacity of cylinders | 4 - 3621 cm³                                                 |
| I.C. Engine power rating - Power (kW)       | 75 Hp / 55.40 kW                                             |
| Max. torque / Engine rotation               | 330 Nm @ 1600 rpm                                            |
| Drawbar pull (Laden)                        | 8000 daN                                                     |
| Transmission                                |                                                              |
| Transmission type                           | Torque converter                                             |
| Number of gears (forward / reverse)         | 4 / 4                                                        |
| Max. travel speed                           | 24.90 km/h                                                   |
| Parking brake                               | Automatic negative parking brake                             |
| Service brake                               | Oil-Immersed multi-discs braking on front ax                 |
| Hydraulics                                  |                                                              |
| Hydraulic pump type                         | Gear pump                                                    |
| Hydraulic flow / Pressure                   | 125 I/min / 270 bar                                          |
| Tank capacities                             |                                                              |
| Engine oil                                  | 10                                                           |
| Hydraulic oil                               | 140                                                          |
| Fuel tank                                   | 120                                                          |
| Noise and vibration                         |                                                              |
| Noise at driving position (LpA)             | 78 dB                                                        |
| Noise to environment (LwA)                  | 103 dB                                                       |
| Vibration on hands/arms                     | < 2.50 m/s <sup>2</sup>                                      |
| Miscellaneous                               |                                                              |
| Steering wheels (front / rear)              | 2/2                                                          |
| Drive wheels (front / rear)                 | 2/2                                                          |
| Safety / Safety cab homologation            | Standard EN 15000 / Cabin ROPS - FOPS Lev                    |
| Controls                                    | JSM                                                          |
| o o mario                                   | JOIN                                                         |